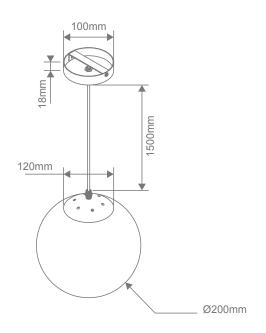

#### Description

BUBBLE Glass pendant series offers a contemporary feel with a spherical dome shaped glass shade, designed to suit most interior design styles. Available in a clear or opal coloured glass option, as well as a range of suspension metalware colours. Choose from White, Black, Satin Brass, Antique Brass, Chrome, Satin Chrome and Rose Gold metalware, in three sizes: Small (200mm), Medium (250mm), and large (300mm) sizes. Suitable for hallways, over breakfast bar, bedrooms, living rooms, as well as cafes and bars.