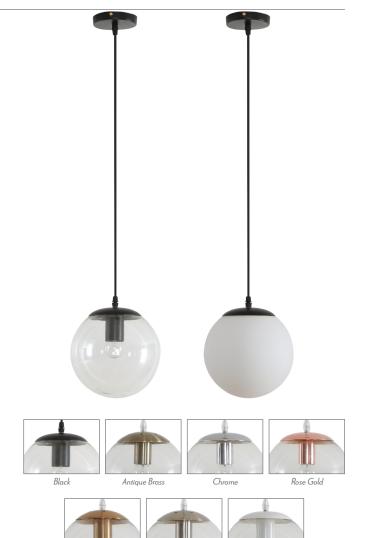

#### Description

BUBBLE Glass pendant series offers a contemporary feel with a spherical dome shaped glass shade, designed to suit most interior design styles. Available in a clear or opal coloured glass option, as well as a range of suspension metalware colours. Choose from White, Black, Satin Brass, Antique Brass, Chrome, Satin Chrome and Rose Gold metalware, in three sizes: Small (200mm), Medium (250mm), and large (300mm) sizes. Suitable for hallways, over breakfast bar, bedrooms, living rooms, as well as cafes and bars.

White

<sup>\*</sup>Fully dimmable with suitable dimmers